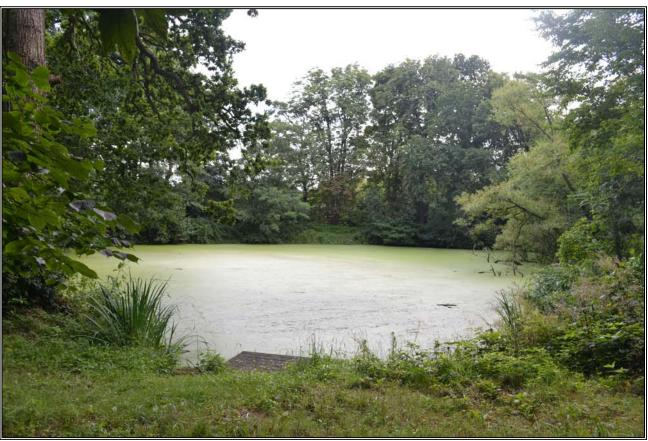

## FISHING LAKE AND LAND RUNSHAW HALL LANE EUXTON CHORLEY PR7 6HH

Price: Offers invited in excess of £45,000
To be submitted by 11am on Friday 14th February 2025

- 1.96 acres (0.8 hectares)
- 0.63 acres (0.25 hectares) of water
- Peaceful and tranquil setting
- Close to large areas of population
- Previously stocked with Coarse fish

## **CHARTERED SURVEYORS**

PROPERTY CONSULTANTS, VALUERS & ESTATE AGENTS

PIC

**Description:** 

The lake and land provides a rarely available opportunity to acquire a attractive and appealing amenity asset and enjoy peace and tranquillity in a private and secluded setting.

**Services:** There are no services connected to the site but are possibly available.

Prospective purchasers are advised to make their own enquiries.

It is understood the lake is fed from surrounding streams and ground water before discharging to a ditch.