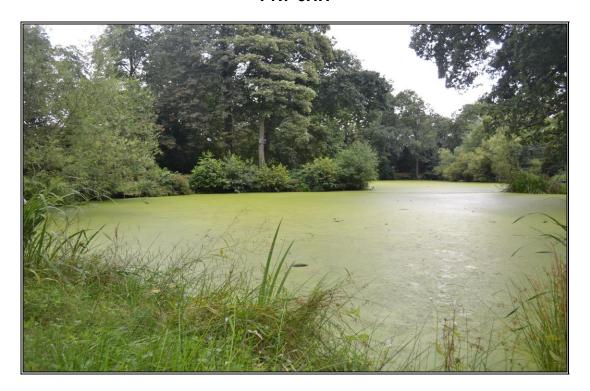

## FISHING LAKE AND LAND RUNSHAW HALL LANE EUXTON CHORLEY PR7 6HH

Price: Offers invited in excess of £45,000
To be submitted by 11am on Friday 14th February 2025

- 1.96 acres (0.8 hectares)
- 0.63 acres (0.25 hectares) of water
- Peaceful and tranquil setting
- Close to large areas of population
- Previously stocked with Coarse fish

## **CHARTERED SURVEYORS**

PROPERTY CONSULTANTS, VALUERS & ESTATE AGENTS

PIC

**Description:** 

The lake and land provides a rarely available opportunity to acquire a attractive and appealing amenity asset and enjoy peace and tranquillity in a private and secluded setting.

**Services:** There are no services connected to the site but are possibly available.

Prospective purchasers are advised to make their own enquiries.

It is understood the lake is fed from surrounding streams and ground water before discharging to a ditch.